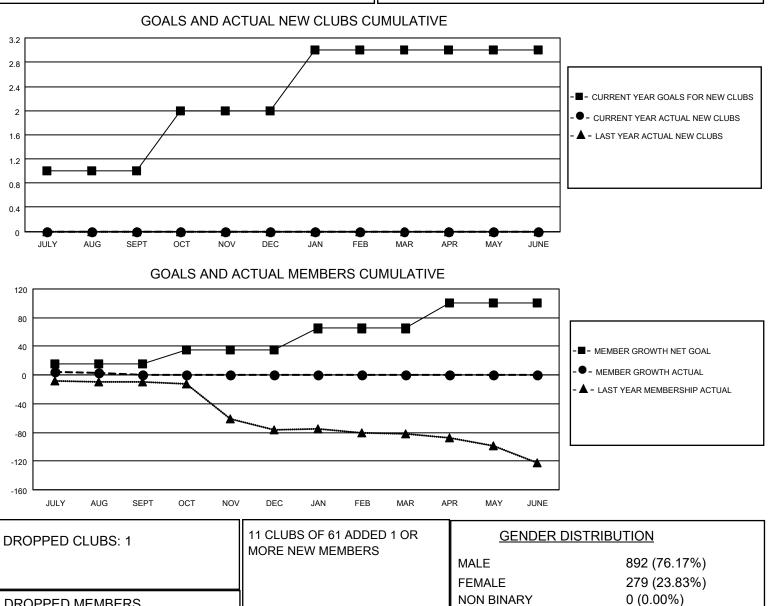

## LOCATION ENGLAND

District 105 A

Results as of: 8/31/2021

| Clubs                 |               |           |               | Members               |                        |                         |                                                    |
|-----------------------|---------------|-----------|---------------|-----------------------|------------------------|-------------------------|----------------------------------------------------|
| RESULTS FOR 2021-2022 |               |           |               | RESULTS FOR 2021-2022 |                        |                         |                                                    |
| QUARTER               | NEW CLUB GOAL | NEW CLUBS | DROPPED CLUBS | QUARTER MEME          | BER GROWTH NET<br>GOAL | MEMBER GROWTH<br>ACTUAL | DROPPED<br>MEMBERS ACTUAL<br>(including transfers) |
| JULY/AUG/SEPT         | 1             | 0         | 1             | JULY/AUG/SEPT         | 15                     | 36                      | 23                                                 |
| OCT/NOV/DEC           | 1             | 0         | 0             | OCT/NOV/DEC           | 20                     | 0                       | 0                                                  |
| JAN/FEB/MAR           | 1             | 0         | 0             | JAN/FEB/MAR           | 30                     | 0                       | 0                                                  |
| APR/MAY/JUNE          | 0             | 0         | 0             | APR/MAY/JUNE          | 35                     | 0                       | 0                                                  |

OTHER TOTAL

DECEASED

CLUB CANCELLED

**DROPPED MEMBERS** 

0

0

23

23